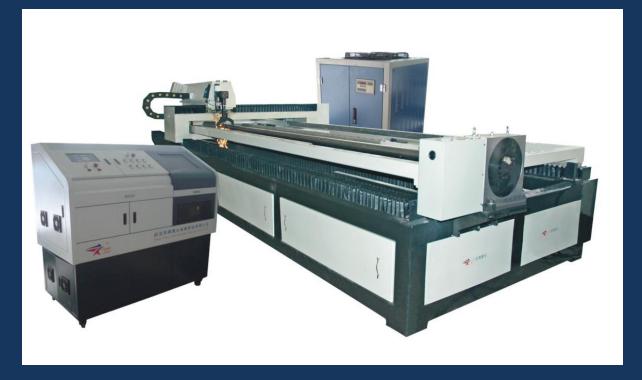

## Metal Pipe Laser Cutting Machines

**Mechanical Features:** 

The dual-use laser cutting machine is able to process round and square tube as well as flat sheets.

**Machine Functions:** 

- Can cut lines and holes with different diameters from different directions on the pipe section.
- Can cut inclines at the end of pipe section.
- Can cut branch pipe intersected with the main circular pipe.
- Square, oval and circular holes are possible.
- Marking and graphics on pipe surface is possible.